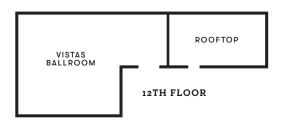

# floor plans

### MEZZANINE

| MEETING ROOM       | SQ. FOOTAGE | DIMENSIONS | THEATER | CLASSROOM | BANQUET |
|--------------------|-------------|------------|---------|-----------|---------|
| Playwrights Hall   | 11,620      | 83' x 140' | 1,400   | 700       | 800     |
| O'Neill Room       | 2,988       | 83' x 36'  | 300     | 200       | 220     |
| Williams Room      | 2,988       | 83' x 36'  | 300     | 200       | 220     |
| Hellman Room       | 2,988       | 83' x 36'  | 300     | 200       | 220     |
| Wilder Room        | 2,656       | 83' x 32'  | 200     | 100       | 140     |
| Composers Hall     | 4,453       | 61' x 73'  | 400     | 200       | 240     |
| Bloch Room         | 1,647       | 61' x 27'  | 150     | 70        | 96      |
| Sousa Room         | 1,647       | 61' x 27'  | 150     | 70        | 96      |
| Joplin Room        | 570         | 30' x 19'  | 40      | 20        | 24      |
| Seeger Room        | 570         | 30' x 19'  | 40      | 20        | 24      |
| Conference Lobby   | 8,000       | -          | -       | -         | -       |
| Studio A, B or C   | 500         | 25' x 20'  | 30      | 20        | 32      |
| Directors or Board | 600         | 20' x 30'  | 30      | 20        | 32      |
| Vistas Ballroom    | 3,890       | 82' x 21'  | 150     | 60        | 128     |
| Rooftop            | 1,600       | 80' x 20'  | 128     | -         | 128     |

MEZZANINE

12TH FLOOR

Capacities of the rooms may vary depending on function and setup.

LOCATION

66 East 6th Avenue Eugene, OR 97401 CONTACT

Tel: 541 342 2000 info@graduateeugene.com