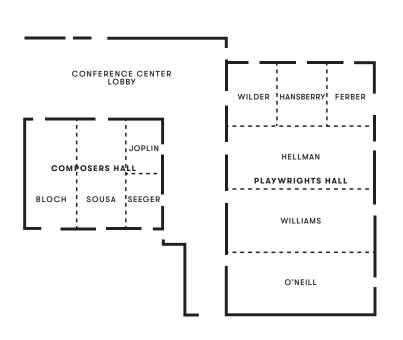

# floor plans

### MEZZANINE

| MEETING ROOM       | SQ. FOOTAGE | DIMENSIONS | THEATER | CLASSROOM | BANQUET |
|--------------------|-------------|------------|---------|-----------|---------|
| Playwrights Hall   | 11,620      | 83' x 140' | 1,400   | 700       | 800     |
| O'Neill Room       | 2,988       | 83' x 36'  | 300     | 200       | 220     |
| Williams Room      | 2,988       | 83' x 36'  | 300     | 200       | 220     |
| Hellman Room       | 2,988       | 83' x 36'  | 300     | 200       | 220     |
| Wilder Room        | 2,656       | 83' x 32'  | 200     | 100       | 140     |
| Composers Hall     | 4,453       | 61' x 73'  | 400     | 200       | 240     |
| Bloch Room         | 1,647       | 61' x 27'  | 150     | 70        | 96      |
| Sousa Room         | 1,647       | 61' x 27'  | 150     | 70        | 96      |
| Joplin Room        | 570         | 30' x 19'  | 40      | 20        | 24      |
| Seeger Room        | 570         | 30' x 19'  | 40      | 20        | 24      |
| Conference Lobby   | 8,000       | -          | -       | -         | -       |
| Studio A, B or C   | 500         | 25' x 20'  | 30      | 20        | 32      |
| Directors or Board | 600         | 20' x 30'  | 30      | 20        | 32      |
| Vistas Ballroom    | 3,890       | 82' x 21'  | 150     | 60        | 128     |
| Rooftop            | 1,600       | 80' x 20'  | 128     | -         | 128     |

MEZZANINE

12TH FLOOR

Capacities of the rooms may vary depending on function and setup.

LOCATION

66 East 6th Avenue Eugene, OR 97401 CONTACT

Tel: 541 342 2000 info@graduateeugene.com