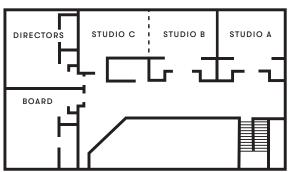

# floor plans

### MEZZANINE

| MEETING ROOM       | SQ. FOOTAGE | DIMENSIONS | THEATER | CLASSROOM | BANQUET |
|--------------------|-------------|------------|---------|-----------|---------|
| Playwrights Hall   | 11,620      | 83' x 140' | 1,400   | 700       | 800     |
| O'Neill Room       | 2,988       | 83' x 36'  | 300     | 200       | 220     |
| Williams Room      | 2,988       | 83' x 36'  | 300     | 200       | 220     |
| Hellman Room       | 2,988       | 83' x 36'  | 300     | 200       | 220     |
| Wilder Room        | 2,656       | 83' x 32'  | 200     | 100       | 140     |
| Composers Hall     | 4,453       | 61' x 73'  | 400     | 200       | 240     |
| Bloch Room         | 1,647       | 61' x 27'  | 150     | 70        | 96      |
| Sousa Room         | 1,647       | 61' x 27'  | 150     | 70        | 96      |
| Joplin Room        | 570         | 30' x 19'  | 40      | 20        | 24      |
| Seeger Room        | 570         | 30' x 19'  | 40      | 20        | 24      |
| Conference Lobby   | 8,000       | -          | -       | -         | -       |
| Studio A, B or C   | 500         | 25' x 20'  | 30      | 20        | 32      |
| Directors or Board | 600         | 20' x 30'  | 30      | 20        | 32      |
| Vistas Ballroom    | 3,890       | 82' x 21'  | 150     | 60        | 128     |
| Rooftop            | 1,600       | 80' x 20'  | 128     | -         | 128     |